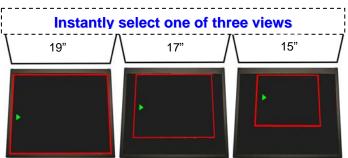

## Always have the right size prompt display With Tekskil's Instant-Scaling Prompter Display

SelectVIEW prompting heads are the perfect solution for providing your talent with the perfect script size for any shoot. This is the **only** prompter display to instantly scale from 15" to 19". Use the smaller modes to avoid 'shifty eyes' and ensure optimum eye contact on close shoots. Use the larger modes to deliver perfect readability for further shots (or for Talent with challenged eyesight).

<u>Reliability</u>: The SelectVIEW monitors incorporate a high bright LED backlit display with twin cooling fans and DC power management, all housed in a rugged welded aluminum enclosure.

<u>Features</u>: Enhanced contrast and panel brightness provide a crisp, easy to read talent display. SelectVIEW monitors provide three image sizes – 15", 17" and 19" with push button ease from a built-in custom scaler. The SelectVIEW Series also offer three different brightness levels (19V: 400 Nits, 19E: 700 Nits and 19P:1000 Nits)